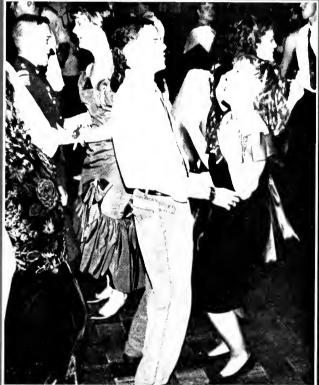

# **Dance...**Did Someone say a Dance?

In today's society dancing has become an art. No matter how foolish you think you look on the floor, someone will follow your move. You may not know how to dance but that doesn't mean that everyone else knows it! For all they know, you just might be the next Michael Jackson.

As you see, these Campbell Students show there is no right or wrong style of dancing, the only key is to move. A dance at C.U. brings together many students who would usually not have the opportunity to interact. So the next time Campbell has a dance, come on out and be part of the crowd. You never know what kind of new steps you might pick up. — Angle Collins